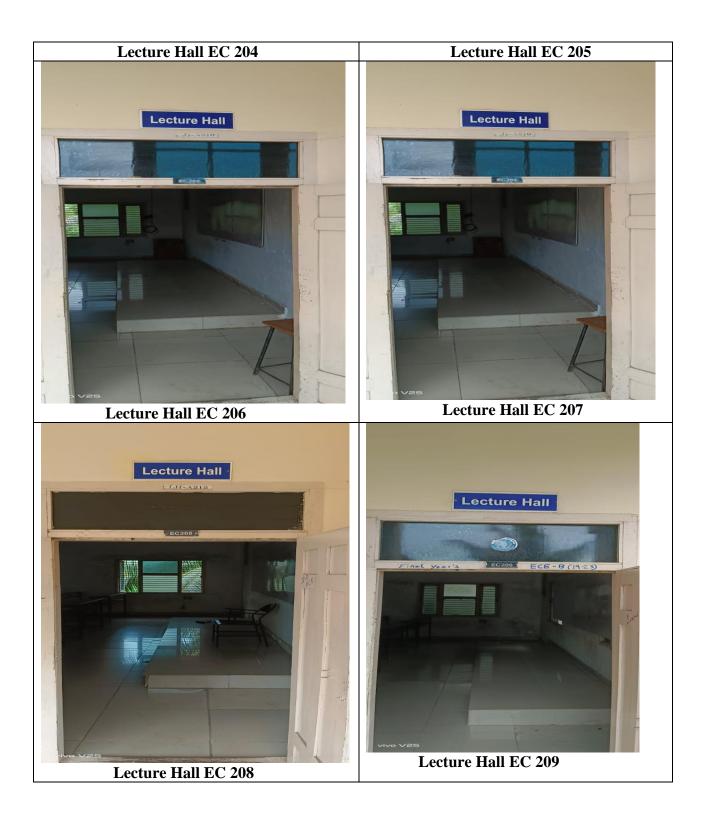

| S.No | Room<br>Description                          | Usage                             | Shared/<br>Exclusive | Capacity (No.<br>of people /<br>area) | Rooms Equipped with                                                                                               |
|------|----------------------------------------------|-----------------------------------|----------------------|---------------------------------------|-------------------------------------------------------------------------------------------------------------------|
| 1.   | ECE-Block<br>2 <sup>nd</sup> floor<br>EC-204 | Class Room<br>II Year A -<br>Sec  | Exclusive            | 72/77.38sqm                           | Benches, chairs,<br>Black/White Board,<br>LCD Projector (Fixed),<br>Stand with extension box<br>Fans, Tube lights |
| 2.   | ECE-Block<br>2 <sup>nd</sup> floor<br>EC-205 | Class Room<br>II Year B -<br>Sec  | Exclusive            | 72/77.38sqm                           | Benches, chairs,<br>Black/White Board,<br>LCD Projector (Fixed),<br>Stand with extension box<br>Fans, Tube lights |
| 3.   | ECE-Block<br>2 <sup>nd</sup> floor<br>EC-206 | Class Room<br>III Year A -<br>Sec | Exclusive            | 72/77.38sqm                           | Benches, chairs,<br>Black/White Board,<br>LCD Projector (Fixed),<br>Stand with extension box<br>Fans, Tube lights |
| 4.   | ECE-Block<br>2 <sup>nd</sup> floor<br>EC-207 | Class Room<br>III Year B -<br>Sec | Exclusive            | 72/77.38sqm                           | Benches, chairs,<br>Black/White Board,<br>LCD Projector (Fixed),<br>Stand with extension box<br>Fans, Tube lights |
| 5.   | ECE-Block<br>2 <sup>nd</sup> floor<br>EC-208 | Class Room<br>IV Year A -<br>Sec  | Exclusive            | 72/77.38sqm                           | Benches, chairs,<br>Black/White Board,<br>LCD Projector (Fixed),<br>Stand with extension box<br>Fans, Tube lights |
| 6.   | ECE-Block<br>2 <sup>nd</sup> floor<br>EC-209 | Class Room<br>IV Year B -<br>Sec  | Exclusive            | 72/77.38sqm                           | B Benches, chairs,<br>Black/White Board,<br>LCD Projector (Fixed),<br>Stand with extension box                    |

|    |                                                     |                       |           |                | Fans, Tube lights                                                                                                                                                         |
|----|-----------------------------------------------------|-----------------------|-----------|----------------|---------------------------------------------------------------------------------------------------------------------------------------------------------------------------|
| 7  | ECE-Block<br>2 <sup>nd</sup> floor<br>EC-201        | HOD Cabin             | Exclusive | 1/6.7sqm       | Chairs, tables, lights,<br>fans, PCs with internet,<br>printer, intercom<br>connection, water<br>dispenser, notice board,<br>cupboards, open racks,<br>closed glass racks |
| 8  | ECE-Block<br>2 <sup>nd</sup> floor<br>EC-202        | Staff<br>Room-1       | Shared    | 30/252 sqm     | Cubicles, chairs, pc with<br>internet facility, printer,<br>table, tube lights, fans,<br>cupboards, and common<br>toilet.                                                 |
| 9  | ECE-Block<br>2 <sup>nd</sup> floor<br>EC-203        | Staff<br>Room-2       | Shared    | 40/252 sqm     | Cubicles, chairs, tables,<br>tube lights, fans.                                                                                                                           |
| 10 | Block-1<br>3 <sup>rd</sup> Floor<br>Room no.<br>303 | E-Class<br>room       | Exclusive | 300/103.173sqm | PC with Internet, screen,<br>lcd projector, white<br>board, student chairs,<br>fans, tube lights, chairs &<br>PA system speakers                                          |
| 11 | Block-1<br>3 <sup>rd</sup> Floor<br>Room no.<br>304 | Department<br>Library | Exclusive | 15/25.79sqm    | 258 volumes with 150<br>Titles ,chairs, tables, pcs<br>with internet, notice<br>board, lights, fans,<br>cupboards, open rack,<br>closed glass rack, toilet                |