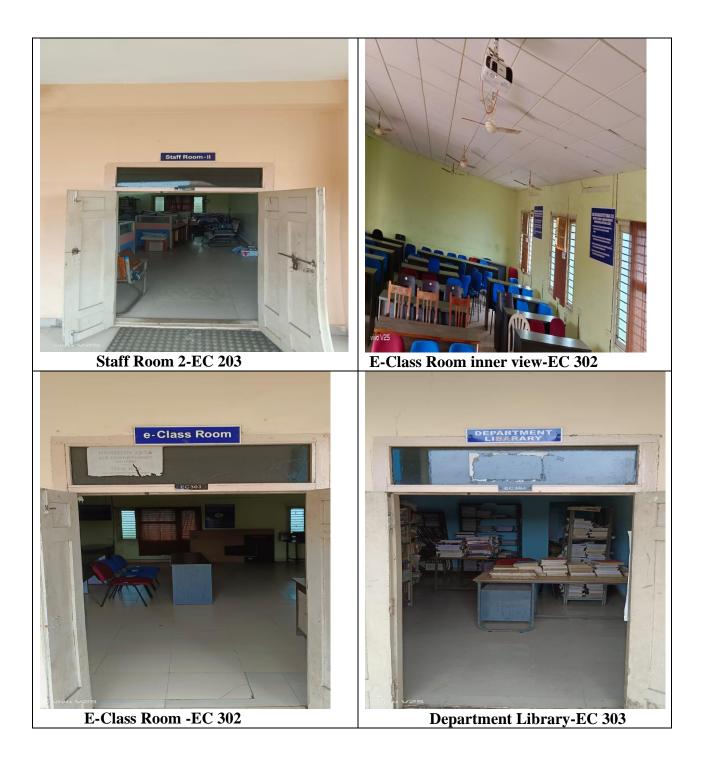

|    |                                                     |                       |           |                | Fans, Tube lights                                                                                                                                                         |
|----|-----------------------------------------------------|-----------------------|-----------|----------------|---------------------------------------------------------------------------------------------------------------------------------------------------------------------------|
| 7  | ECE-Block<br>2 <sup>nd</sup> floor<br>EC-201        | HOD Cabin             | Exclusive | 1/6.7sqm       | Chairs, tables, lights,<br>fans, PCs with internet,<br>printer, intercom<br>connection, water<br>dispenser, notice board,<br>cupboards, open racks,<br>closed glass racks |
| 8  | ECE-Block<br>2 <sup>nd</sup> floor<br>EC-202        | Staff<br>Room-1       | Shared    | 30/252 sqm     | Cubicles, chairs, pc with<br>internet facility, printer,<br>table, tube lights, fans,<br>cupboards, and common<br>toilet.                                                 |
| 9  | ECE-Block<br>2 <sup>nd</sup> floor<br>EC-203        | Staff<br>Room-2       | Shared    | 40/252 sqm     | Cubicles, chairs, tables,<br>tube lights, fans.                                                                                                                           |
| 10 | Block-1<br>3 <sup>rd</sup> Floor<br>Room no.<br>303 | E-Class<br>room       | Exclusive | 300/103.173sqm | PC with Internet, screen,<br>lcd projector, white<br>board, student chairs,<br>fans, tube lights, chairs &<br>PA system speakers                                          |
| 11 | Block-1<br>3 <sup>rd</sup> Floor<br>Room no.<br>304 | Department<br>Library | Exclusive | 15/25.79sqm    | 258 volumes with 150<br>Titles ,chairs, tables, pcs<br>with internet, notice<br>board, lights, fans,<br>cupboards, open rack,<br>closed glass rack, toilet                |