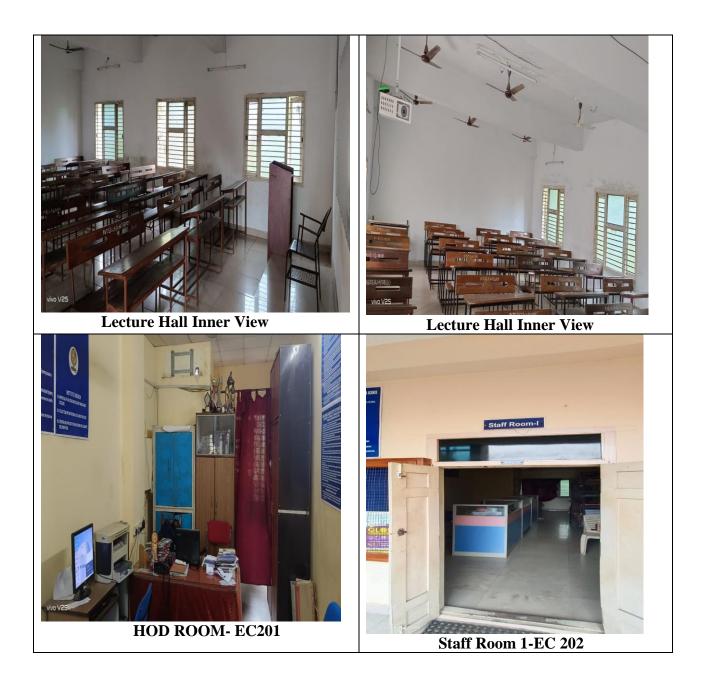

|    |                                                     |                       |           |                | Fans, Tube lights                                                                                                                                                         |
|----|-----------------------------------------------------|-----------------------|-----------|----------------|---------------------------------------------------------------------------------------------------------------------------------------------------------------------------|
| 7  | ECE-Block<br>2 <sup>nd</sup> floor<br>EC-201        | HOD Cabin             | Exclusive | 1/6.7sqm       | Chairs, tables, lights,<br>fans, PCs with internet,<br>printer, intercom<br>connection, water<br>dispenser, notice board,<br>cupboards, open racks,<br>closed glass racks |
| 8  | ECE-Block<br>2 <sup>nd</sup> floor<br>EC-202        | Staff<br>Room-1       | Shared    | 30/252 sqm     | Cubicles, chairs, pc with<br>internet facility, printer,<br>table, tube lights, fans,<br>cupboards, and common<br>toilet.                                                 |
| 9  | ECE-Block<br>2 <sup>nd</sup> floor<br>EC-203        | Staff<br>Room-2       | Shared    | 40/252 sqm     | Cubicles, chairs, tables,<br>tube lights, fans.                                                                                                                           |
| 10 | Block-1<br>3 <sup>rd</sup> Floor<br>Room no.<br>303 | E-Class<br>room       | Exclusive | 300/103.173sqm | PC with Internet, screen,<br>lcd projector, white<br>board, student chairs,<br>fans, tube lights, chairs &<br>PA system speakers                                          |
| 11 | Block-1<br>3 <sup>rd</sup> Floor<br>Room no.<br>304 | Department<br>Library | Exclusive | 15/25.79sqm    | 258 volumes with 150<br>Titles ,chairs, tables, pcs<br>with internet, notice<br>board, lights, fans,<br>cupboards, open rack,<br>closed glass rack, toilet                |