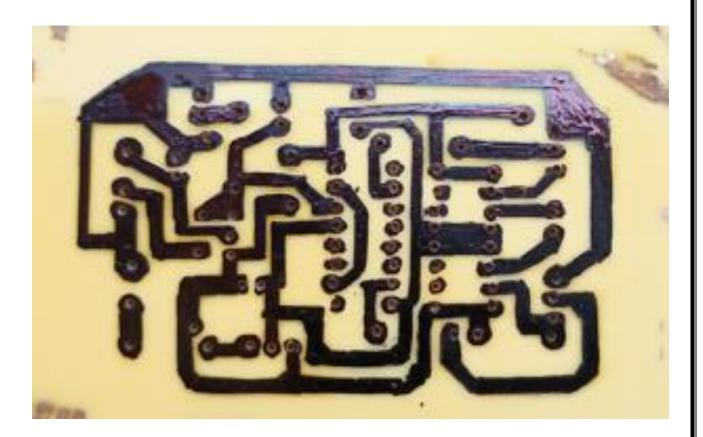

#### Department of Electrical and Electronics Engineering Research Activities

- The Departmentencourages faculty members to involve in research activities.
- > Create the opportunity for students to perform their final year projects
- > Mini projects with equipment and software provided in the lab.

## STEP BY STEP PROCEDURE FOR PCB DESIGN

### COPPER CLAD LAMINATION BOARD



#### LAMINATION BOARD WITH CIRCUIT LAYOUT



#### LAMINATION BOARD WITH CIRCUIT LAYOUT



#### PCB AFTER ETCHING PROCESS



#### PRINTED CIRCUIT BOARD AFTER ETCHING PROCESS



#### DESIGNED PROJECT CIRCUIT AFTER COMPONENTS ASSEMBLED



# DESIGNED PROJECT CIRCUIT UNDER WORKING CONDITION



#### Making of Printed Circuit Boards (PCBs)