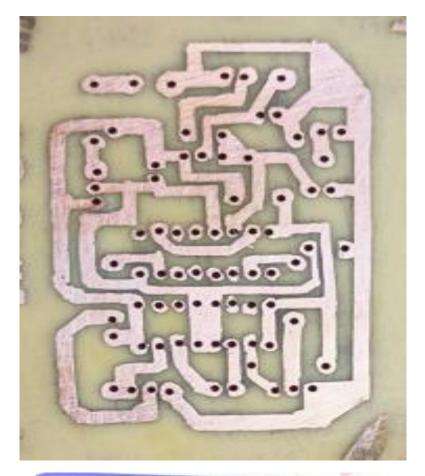

#### PCB AFTER ETCHING PROCESS

#### PRINTED CIRCUIT BOARD AFTER ETCHING PROCESS