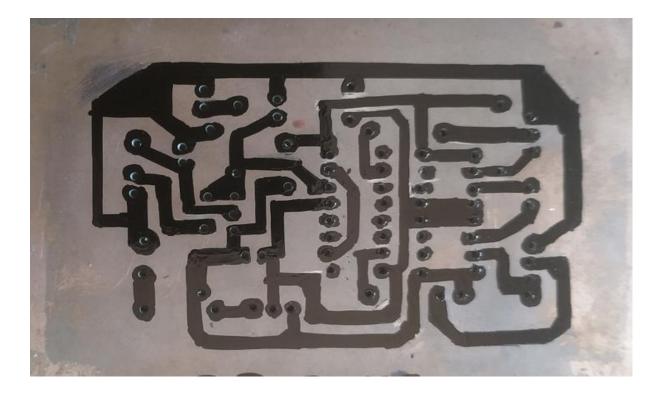

#### Department of Electrical and Electronics Engineering Research Activities

- The Departmentencourages faculty members to involve in research activities.
- > Create the opportunity for students to perform their final year projects
- > Mini projects with equipment and software provided in the lab.

## STEP BY STEP PROCEDURE FOR PCB DESIGN

### COPPER CLAD LAMINATION BOARD



#### LAMINATION BOARD WITH CIRCUIT LAYOUT



#### LAMINATION BOARD WITH CIRCUIT LAYOUT



#### PCB AFTER ETCHING PROCESS



#### PRINTED CIRCUIT BOARD AFTER ETCHING PROCESS



#### DESIGNED PROJECT CIRCUIT AFTER COMPONENTS ASSEMBLED



# DESIGNED PROJECT CIRCUIT UNDER WORKING CONDITION



#### Making of Printed Circuit Boards (PCBs)