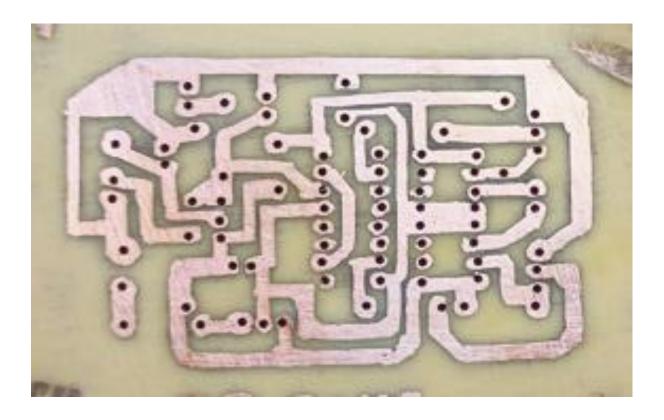

#### PCB AFTER ETCHING PROCESS

#### PRINTED CIRCUIT BOARD AFTER ETCHING PROCESS