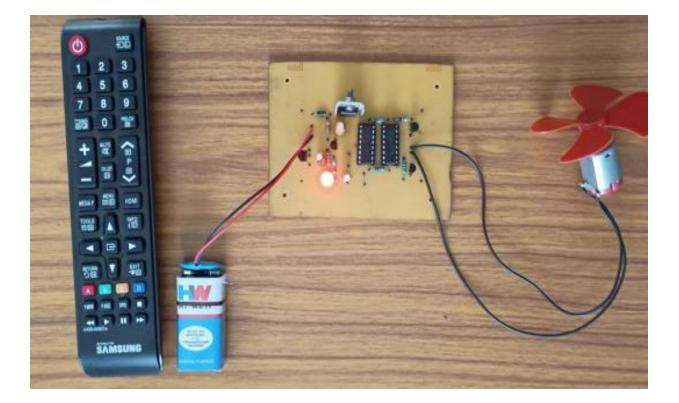

#### Department of Electrical and Electronics Engineering Research Activities

- The Departmentencourages faculty members to involve in research activities.
- > Create the opportunity for students to perform their final year projects
- > Mini projects with equipment and software provided in the lab.

## STEP BY STEP PROCEDURE FOR PCB DESIGN

### COPPER CLAD LAMINATION BOARD



#### LAMINATION BOARD WITH CIRCUIT LAYOUT



#### LAMINATION BOARD WITH CIRCUIT LAYOUT



#### PCB AFTER ETCHING PROCESS



#### PRINTED CIRCUIT BOARD AFTER ETCHING PROCESS



#### DESIGNED PROJECT CIRCUIT AFTER COMPONENTS ASSEMBLED



# DESIGNED PROJECT CIRCUIT UNDER WORKING CONDITION



#### Making of Printed Circuit Boards (PCBs)