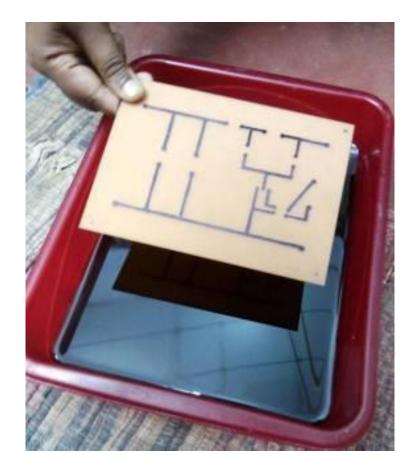

#### Department of Electrical and Electronics Engineering Research Activities

- The Departmentencourages faculty members to involve in research activities.
- > Create the opportunity for students to perform their final year projects
- > Mini projects with equipment and software provided in the lab.

## STEP BY STEP PROCEDURE FOR PCB DESIGN

### COPPER CLAD LAMINATION BOARD



#### LAMINATION BOARD WITH CIRCUIT LAYOUT



#### LAMINATION BOARD WITH CIRCUIT LAYOUT



#### PCB AFTER ETCHING PROCESS



#### PRINTED CIRCUIT BOARD AFTER ETCHING PROCESS



#### DESIGNED PROJECT CIRCUIT AFTER COMPONENTS ASSEMBLED



# DESIGNED PROJECT CIRCUIT UNDER WORKING CONDITION



#### Making of Printed Circuit Boards (PCBs)