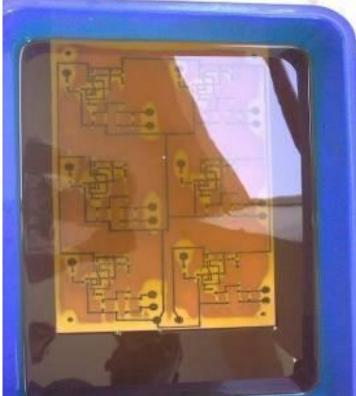

#### Department of Electrical and Electronics Engineering Research Activities

- The Departmentencourages faculty members to involve in research activities.
- > Create the opportunity for students to perform their final year projects
- > Mini projects with equipment and software provided in the lab.

## STEP BY STEP PROCEDURE FOR PCB DESIGN

### COPPER CLAD LAMINATION BOARD



#### LAMINATION BOARD WITH CIRCUIT LAYOUT



#### LAMINATION BOARD WITH CIRCUIT LAYOUT



#### PCB AFTER ETCHING PROCESS



#### PRINTED CIRCUIT BOARD AFTER ETCHING PROCESS



#### DESIGNED PROJECT CIRCUIT AFTER COMPONENTS ASSEMBLED



# DESIGNED PROJECT CIRCUIT UNDER WORKING CONDITION



#### Making of Printed Circuit Boards (PCBs)