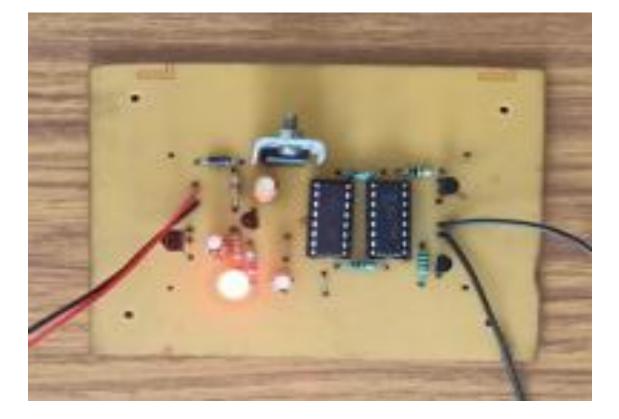

#### Department of Electrical and Electronics Engineering Research Activities

- The Departmentencourages faculty members to involve in research activities.
- > Create the opportunity for students to perform their final year projects
- > Mini projects with equipment and software provided in the lab.

## STEP BY STEP PROCEDURE FOR PCB DESIGN

### COPPER CLAD LAMINATION BOARD



#### LAMINATION BOARD WITH CIRCUIT LAYOUT



#### LAMINATION BOARD WITH CIRCUIT LAYOUT



#### PCB AFTER ETCHING PROCESS



#### PRINTED CIRCUIT BOARD AFTER ETCHING PROCESS



#### DESIGNED PROJECT CIRCUIT AFTER COMPONENTS ASSEMBLED



# DESIGNED PROJECT CIRCUIT UNDER WORKING CONDITION



#### Making of Printed Circuit Boards (PCBs)